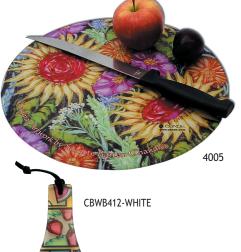

## Home & Kitchen Gifts

**Glass Cutting Boards** are functional, sanitary, and heat resistant cutting surfaces great for slicing, dicing, and mincing in the kitchen or for serving elegant appetizers at a party. Includes self-adhesive rubber feet.

| Round Terr                                    | pered Glass Cutting Boards       |  |
|-----------------------------------------------|----------------------------------|--|
| 4017                                          | 7.87"x.15" Cutting Board.        |  |
| 4005                                          | 11.81"x.15" Cutting Board.       |  |
| Rectangle Tempered Glass w/5mm Radius Corners |                                  |  |
| 4019                                          | 11.8"x7.87"x.15" Cutting Board.  |  |
| 4018                                          | 15.74"x11.8"x.15" Cutting Board. |  |