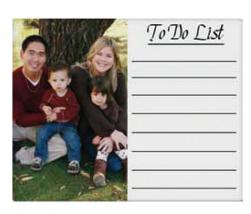

Picture Frames make a great picture even better! Includes easel. 1/8" Hardboard - Displays 4"x6" Photograph U5899 7"x8.5" Frame.

**Message Boards** are a perfect item for grocery lists or work assignments. 1/8" hardboard.