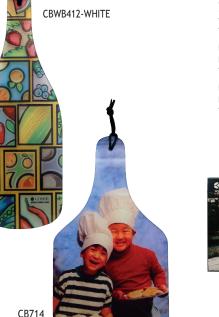

Bottle-Shaped Non-Tempered Glass w/Leather Strap CBWB412-WHITE 12.3125"x4.5"x.25" Cutting Board.

Cheese Board w/Leather Strap CB714 7.5"x14.25" Cheese Board.

Serving Trays are easy to assemble and feature one-piece hardboard inserts (insert included). 10"x14" Serving Tray U5988 Serving Tray w/Insert, Espresso Black. U5673 Serving Tray w/Insert, Natural. 13.5"x19.5" Serving Tray U5672 Serving Tray w/Insert, Natural. U5986 Serving Tray w/Insert, Espresso Black.