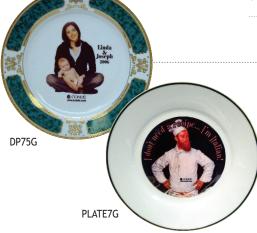

 Plates
 are a unique way to display a favorite image on a mantel or in a cabinet.

 PLATE7G
 7.5" Porcelain Plate w/Gold Rim Design.

 DP75G
 7.5" Ceramic Plate w/Green Design.