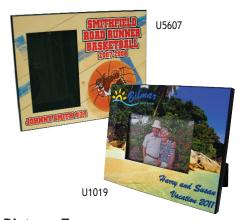

Picture Frames enhance the unique qualities of any photograph. Includes easel. 5/8" MDF - Displays 4"x6" Photograph U5607 8"x10" w/Picture To Side. U1019 8"x10" w/Picture In Middle. 5/8" MDF - Displays 5"x7" Photograph U5659 8"x10" Frame w/Picture In Middle.